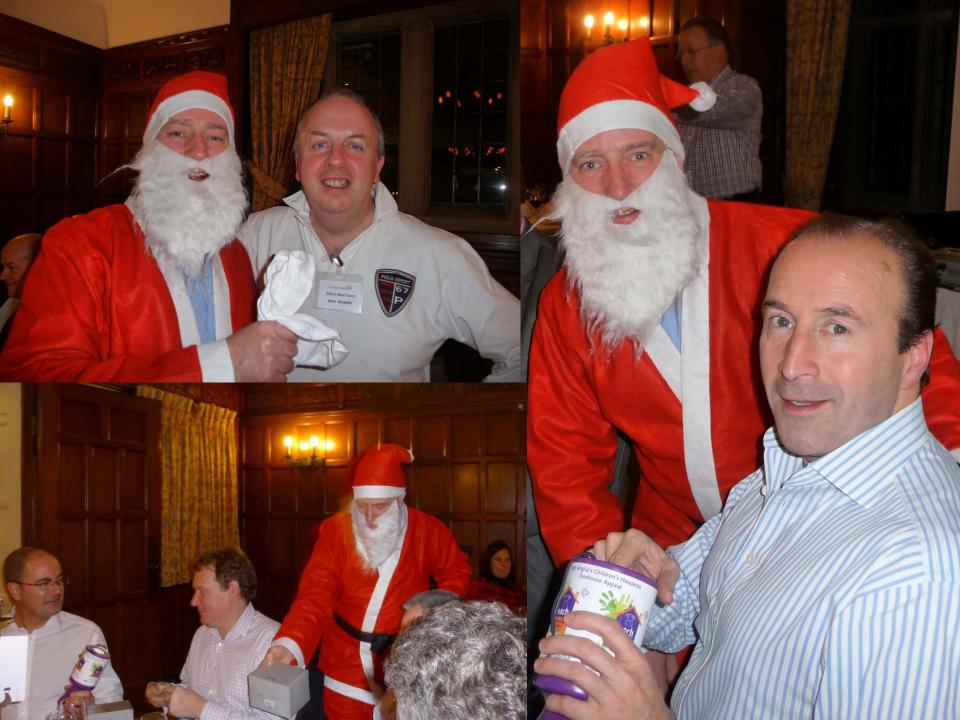

## Suffolk Life Santas

Running for the East Anglia's Children's Hospices Treehouse Appeal